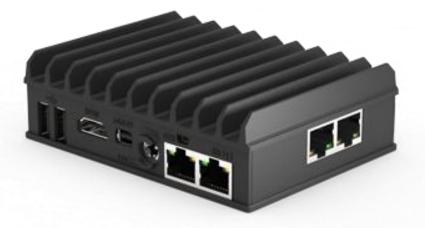

Computing Hardware

Contact Us to discuss your Home & Office Computing requirements

Computing Hardware powered by Compulab

Fitlet mini PC – Fanless Computer for Compact & Industrial Applications

fitlet is a fanless mini PC with high performance, excellent graphics, up to 4 LAN ports and 5 year warranty. filtet is among the smallest PCs available and packs more features than any similar PC.

Fitlet2 PC – Fanless Computer for Compact & Industrial Applications

fitlet2 is based on quad-core Apollo-Lake Atom with up to 16 GB RAM.

It provides performance that not long ago required a Core CPU that could not be fitted in such a small passively-cooled footprint due to higher power consumption.