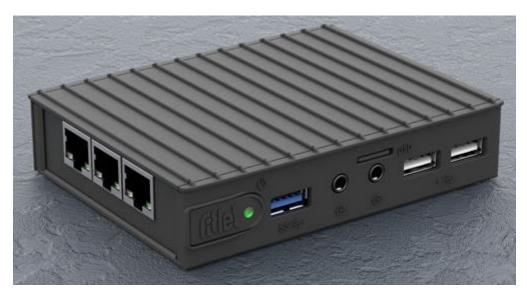

Computing Hardware

Contact Us to discuss your Home & Office Computing requirements

Computing Hardware powered by Compulab

Fitlet mini PC – Fanless Computer for Compact & Industrial Applications

fitlet is a fanless mini PC with high performance, excellent graphics, up to 4 LAN ports and 5 year warranty. filtet is among the smallest PCs available and packs more features than any similar PC.