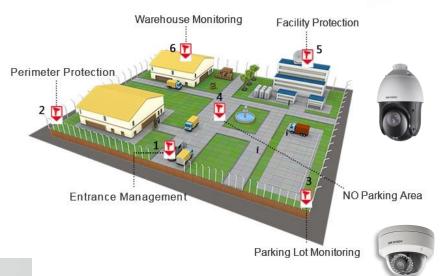

## **Building/Facility Control**

CCTV Solutions powered by **HIKVISION**° and (19)

Call Us to discuss your CCTV project

## **Building/Facility Control**

• Investing in the right technology is central to the protection of your employees, site visitors and ultimately the success of your company. While you naturally want your business premises to be as open and welcoming as possible – as well as making it easy for staff and visitors to move around the building – you need to ensure maximum protection against unauthorized intruders.