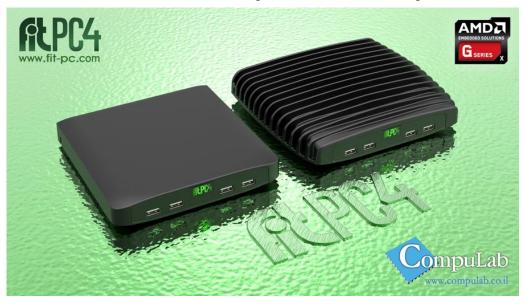

#### FitPC 4 – Fanless Computer for Compact & Industrial Applications

- ✓ AMD "Jaguar" Quad-core 2
- ✓ Dual HDMI, dual Gbit Ethernet
- ✓ Linux or Windows 7
- ✓ Fanless, ruggedized, all aluminum miniature casing
- ✓ 3 year warranty

fit-PC4 is based on AMD Embedded G-series system-on-chip with 64-bit quad-core CPU and AMD radeon HD GPU. Rich functionality, connectivity and modularity, low power consumption and silent operation made the fit-PC4 stand out.