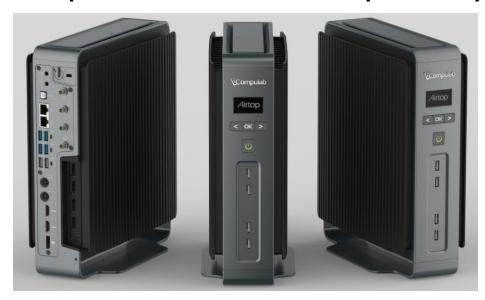

#### Airtop – Natural Airflow Desktop for Everyday use

Airtop is a small and silent high performance desktop PC.

Zero fans, Zero noise, Zero Maintenance.

- 7 4K displays
- ✓ 6 Gbit Ethernet ports & internal storage devices
- 5 year warranty
- ✓ 4 Hard disks
- ✓ 3 serial ports & extension cards
- ✓ 2 Gbit Ethernet ports, 2 SIM cards, 2 power supplies – main and backup
- 1 graphics card.