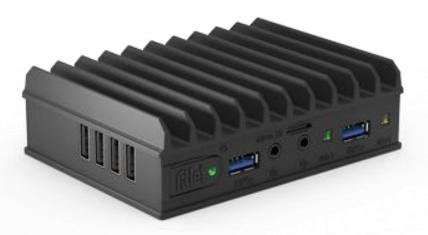

Computing Hardware

Contact Us to discuss your Home & Office Computing requirements

Computing Hardware powered by Compulab

Fitlet mini PC – Fanless Computer for Compact & Industrial Applications

fitlet is a fanless mini PC with high performance, excellent graphics, up to 4 LAN ports and 5 year warranty. filtet is among the smallest PCs available and packs more features than any similar PC.

Fitlet2 PC – Fanless Computer for Compact & Industrial Applications

fitlet2 is based on quad-core Apollo-Lake Atom with up to 16 GB RAM.

It provides performance that not long ago required a Core CPU that could not be fitted in such a small passively-cooled footprint due to higher power consumption.