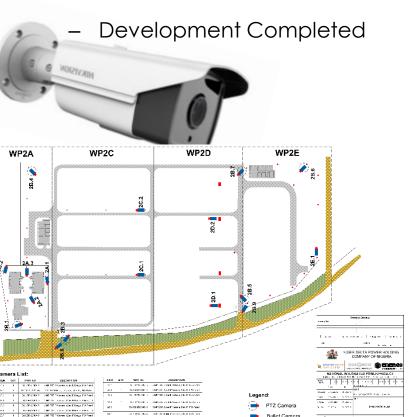

## **ICT Project Portfolio**

 Case Study: Development of CCTV solution for a Power Transmission facility at remote location.

Project Development