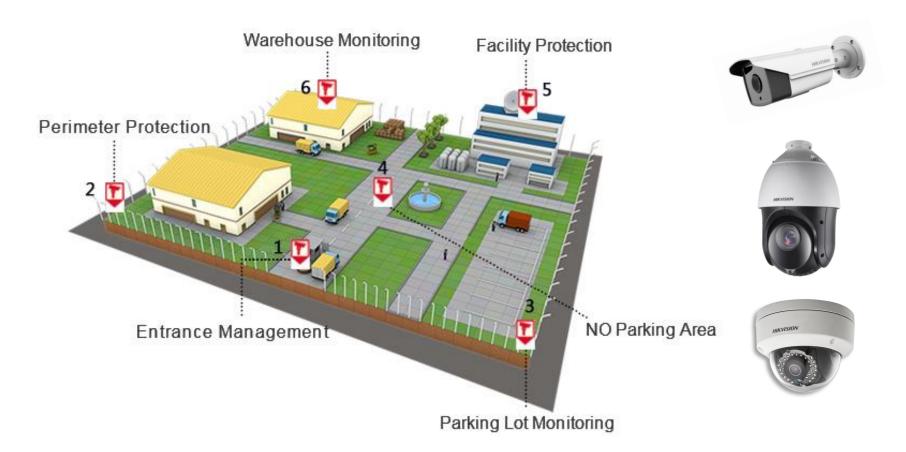

## **Building/Facility Control**

CCTV Solutions powered by **HIKVISION**° and (19)

Call Us to discuss your CCTV project

## **Building/Facility Control**

• Investing in the right technology is central to the protection of your employees, site visitors and ultimately the success of your company. While you naturally want your business premises to be as open and welcoming as possible – as well as making it easy for staff and visitors to move around the building – you need to ensure maximum protection against unauthorized intruders.