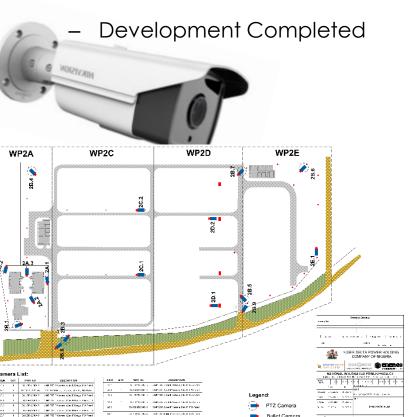

# **ICT Portfolio**

- No.
- Case Study: CCTV solution for perimeter surveillance of Secondary School at peri-urban location.
  - Project Development | System Integration (On-going) | O&M
  - Development Completed / Implementation On-going