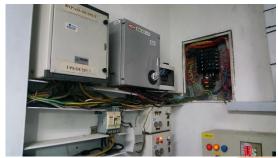

# flexenclosure

eSite<sup>TM</sup> x10 is the world's first hybrid power system purpose built for outdoor telecom sites and to outdoor telecom standards. It has a sealed, patented, tamper-proof unit with passive convection cooling, no filters, no moving parts and it requires no maintenance.

The eSite™ x10 is specifically designed for off-grid and bad grid cell sites. It cuts diesel costs, CO2 emmissions and energy related OPEX by up to 90%.

CONTACT US TO DISCUSS YOUR PROJECT

**Telecomms and Outdoor Installations** 