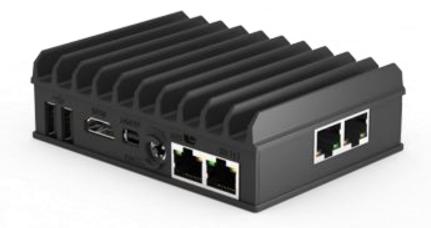

Fitlet2 PC – Fanless Computer for Compact & Industrial Applications

fitlet2 is based on quad-core Apollo-Lake Atom with up to 16 GB RAM.

It provides performance that not long ago required a Core CPU that could not be fitted in such a small passively-cooled footprint due to higher power consumption.