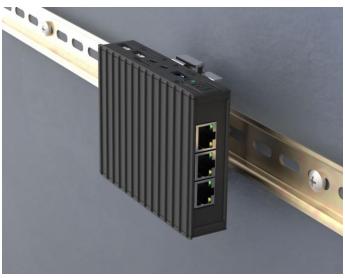

Computing Hardware

Contact Us to discuss your Home & Office Computing requirements

Fitlet mini PC – Fanless Computer for Compact & Industrial Applications

fitlet is a fanless mini PC with high performance, excellent graphics, up to 4 LAN ports and 5 year warranty. filtet is among the smallest PCs available and packs more features than any similar PC.