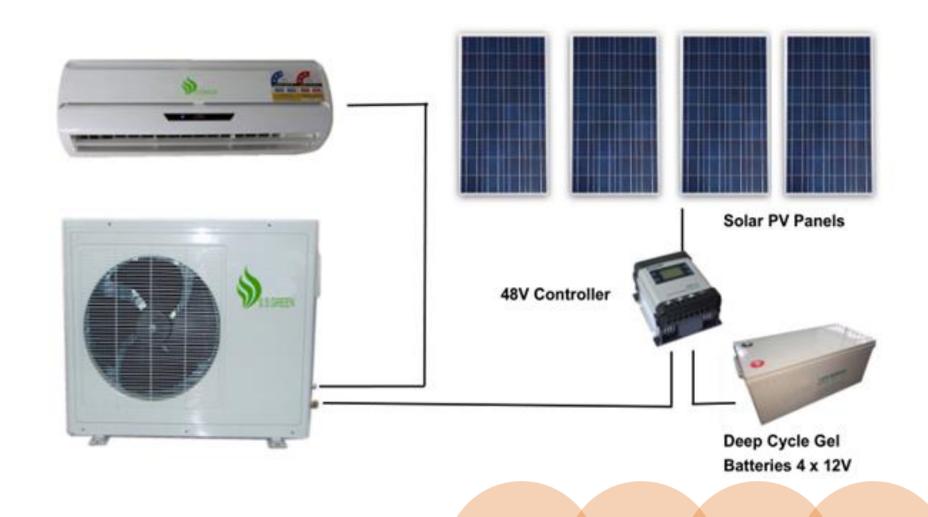

**48V Indoor Wall-Mount Unit** 

**48V Outdoor Unit** 

**48V DC Power System** 

### **Solar DC Air-conditioner**

12,000 BTU DC Air Conditioner For Off-Grid Solar & Telecom Applications. It's designed to conserve power, and operate reliably for many years without maintenance

- System can be designed for 10, 15, 20 and 24 hr Operation.
- All DC No inverter or AC supply needed
- Variable Speed & Capacity
- SeaSpray Anti-Corrosion Technology
- Can provide Cooling or Heating
- Exceptionally Quiet Operation