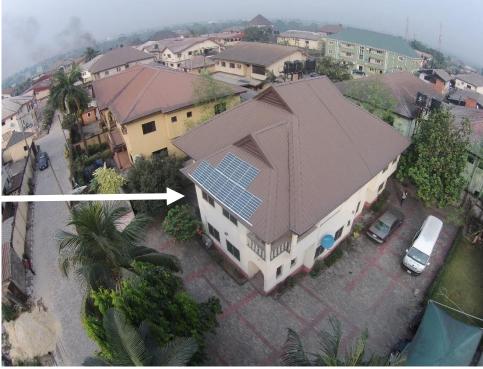

# **Energy Project Portfolio**

- System Integration: 3kW PV solution with battery bank and grid input for home at urban location.
  - System Integration (Integration Completed, O&M contract ongoing)

- Case Study: 2kW islanded PV solution with battery bank for home at rural location.
  - System Integration (Integration Completed, O&M contract ongoing)

- System Integration: 4kW PV solution with battery bank and grid input for home at urban location.
  - System Integration (Integration Completed, O&M contract ongoing)

- Case Study: 40kW PV Diesel hybrid plant for bank at periurban islanded location.
  - Project Development | System Integration | O&M)
  - **Development Completed**