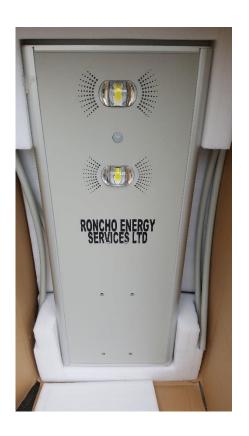

### **Solar Street Lights**

#### **Commercial Solar LED Street Lighting**

Roncho Energy's solar powered street lighting systems are an efficient means to provide lighting without the need for standard utility power.

- ✓ Cost savings (No monthly bills).
- ✓ Neat and safe (No Cables).
- ✓ Several sizes (30W, 40W, 60W) available for different applications (highways, freeways, neighbourhood streets, rural roads, etc.)
- Improve security, sustainability and an overall green image.