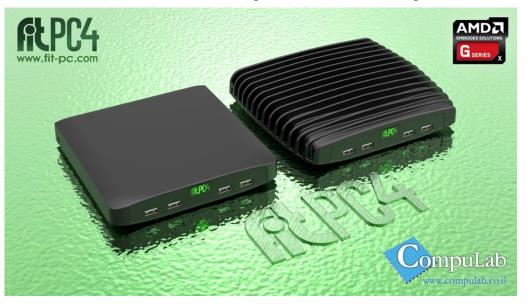

### FitPC 4 – Fanless Computer for Compact & Industrial Applications

- ✓ AMD "Jaguar" Quad-core 2
- ✓ Dual HDMI, dual Gbit Ethernet
- ✓ Linux or Windows 7
- ✓ Fanless, ruggedized, all aluminum miniature casing
- ✓ 3 year warranty

fit-PC4 is based on AMD Embedded G-series system-on-chip with 64-bit quad-core CPU and AMD radeon HD GPU. Rich functionality, connectivity and modularity, low power consumption and silent operation made the fit-PC4 stand out.