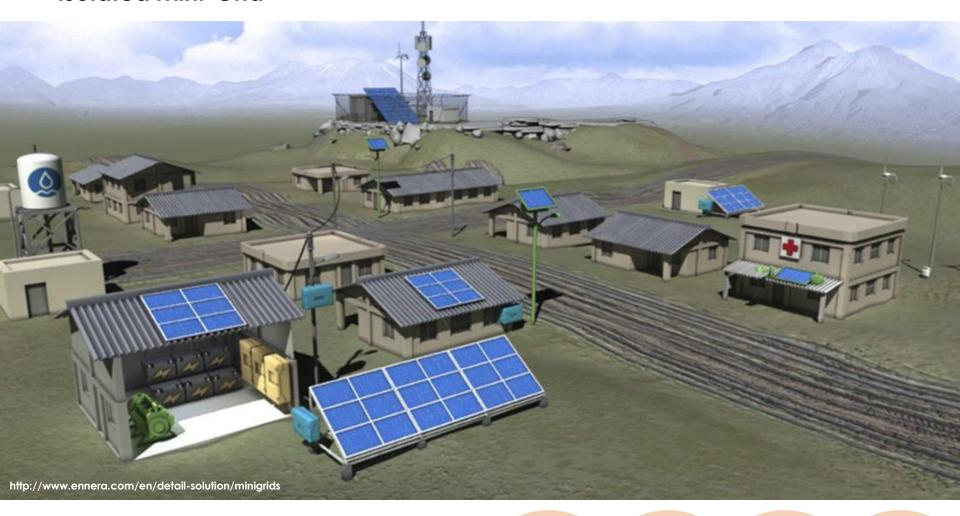

**Isolated Mini-Grid** 

#### **Isolated Mini-Grid**

Access to electricity is the backbone of the economic development of a country. There are currently more than 1,500 million people in the world with no access to electricity at home.

The development of mini-grids is a competitive alternative to the expansion of national transmission and distribution grids, which can be commercially infeasible for some communities.

#### Our Mini Grid solutions are:

- ✓ Designed to operate under extreme conditions (remote locations)
- ✓ Ease of handling and operation: remote control
- ✓ Limited maintenance
- ✓ Quick installation: standard industrial container
- ✓ Customised solution for each situation
- ✓ Competitive pricing

### Isolated Mini-Grid – Compact Containerised Solution

Isolated Mini-Grids comprise three main sub-systems: generation; distribution; and demand side. We offer containerised solutions that significantly reduce implementation, commissioning & maintenance time.