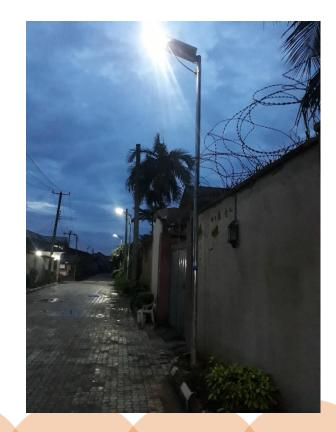

### **Solar Street Lights**

#### **Commercial Solar LED Street Lighting**

Roncho Energy's solar powered street lighting systems are an efficient means to provide lighting without the need for standard utility power.

- ✓ Cost savings (No monthly bills).
- ✓ Neat and safe (No Cables).
- ✓ Several sizes (30W, 40W, 60W) available for different applications (highways, freeways, neighbourhood streets, rural roads, etc.)
- Improve security, sustainability and an overall green image.