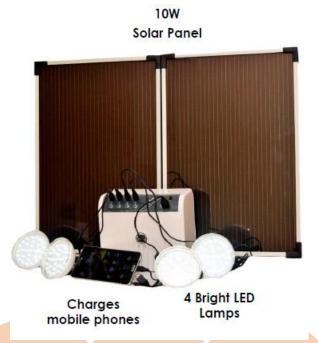

Small Home Lighting

- ✓ 4 LED Bulbs included
- ✓ Charges mobile phones

**Solar Plug & Play Products** 