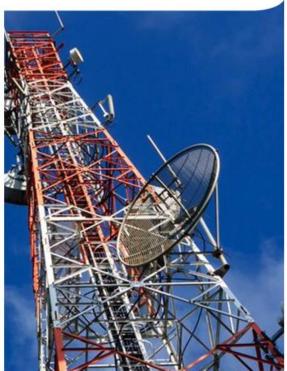

power to keep your site operating 24/7.

- ✓ Rugged
- ✓ Durable and secure
- ✓ Low maintenance
- ✓ Remote monitoring
- ✓ Discharge power for over 4 hours and cycle many times per day.

**Telecomms and Outdoor Installations** 

# flexenclosure

eSite<sup>TM</sup> x10 is the world's first hybrid power system purpose built for outdoor telecom sites and to outdoor telecom standards. It has a sealed, patented, tamper-proof unit with passive convection cooling, no filters, no moving parts and it requires no maintenance.

The eSite™ x10 is specifically designed for off-grid and bad grid cell sites. It cuts diesel costs, CO2 emmissions and energy related OPEX by up to 90%.

CONTACT US TO DISCUSS YOUR PROJECT

**Telecomms and Outdoor Installations** 