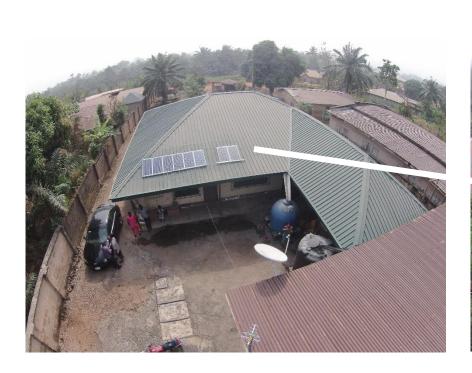

# **Energy Project Portfolio**

- System Integration: 3kW PV solution with battery bank and grid input for home at urban location.
  - System Integration (Integration Completed, O&M contract ongoing)

- Case Study: 2kW islanded PV solution with battery bank for home at rural location.
  - System Integration (Integration Completed, O&M contract ongoing)

- System Integration: 4kW PV solution with battery bank and grid input for home at urban location.
  - System Integration (Integration Completed, O&M contract ongoing)

- Case Study: 40kW PV Diesel hybrid plant for bank at periurban islanded location.
  - Project Development | System Integration | O&M)
  - **Development Completed**

- Case Study: Hybrid Battery-back up system with smart Auto
   Transfer Switch for bank at urban islanded location.
  - System Integration & O&M (Awarded Execution Ongoing)

- Case Study: Energy storage Infrastructure management of a bank's nationwide network (286 locations, 20.6 MWh of storage)
  - Process Optimisation | O&M (Awarded, Completed)
  - Completed (Handled a total of 8590 batteries)