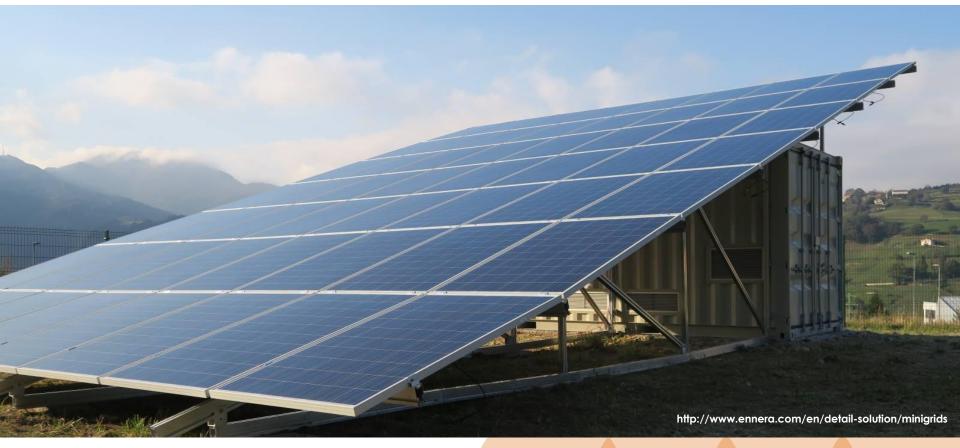

### Isolated Mini-Grid – Compact Containerised Solution

Isolated Mini-Grids comprise three main sub-systems: generation; distribution; and demand side. We offer containerised solutions that significantly reduce implementation, commissioning & maintenance time.