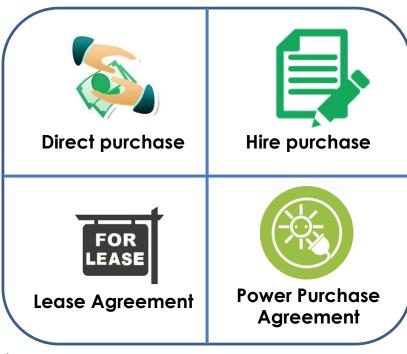

### Payment Options 1

A **Direct purchase** requires full payment for the solution. This is attractive to customers that want to own the solution upfront.

A **Hire purchase** allows our customers to split the payment for the solution over several months.

A **Lease agreement** allows our customers to rent (but not own) the solar solutions.

A **Power Purchase Agreement** is similar to the lease arrangement, except that the client only pays for kWh consumed from the system. *This option is only available to businesses.* 