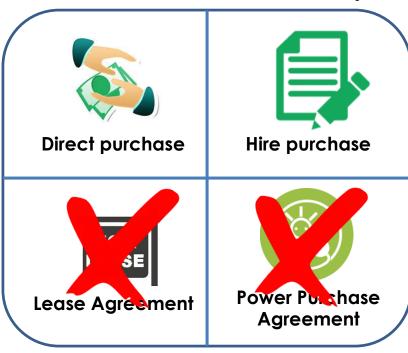

### Payment Options 1

A **Direct purchase** requires full payment for the solution. This is attractive to customers that want to own the solution upfront.

A **Hire purchase** allows our customers to split the payment for the solution over several months.

A **Lease agreement** allows our customers to rent (but not own) the solar solutions.

A **Power Purchase Agreement** is similar to the lease arrangement, except that the client only pays for kWh consumed from the system. *This option is only available to businesses.* 