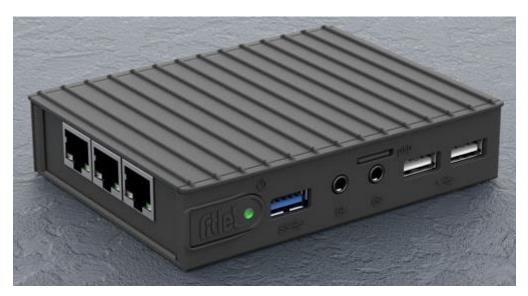

Computing Hardware

Contact Us to discuss your Home & Office Computing requirements

Fitlet mini PC – Fanless Computer for Compact & Industrial Applications

fitlet is a fanless mini PC with high performance, excellent graphics, up to 4 LAN ports and 5 year warranty. filtet is among the smallest PCs available and packs more features than any similar PC.