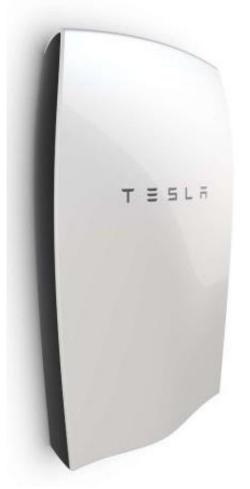

Supported Applications Solar self-consumption

Back-up power

>1 yr (case by case)

Smart carbon integrated to compensate for PSOC.

Flagship Solution – Lithium Ion Batteries (Tesla Power Wall)

Seamless backup power. With or without solar.

**Usable Capacity** 13.5 kWh

Depth of Discharge 100%

**Efficiency** 90% round-trip

**Power** 7kW peak / 5kW continuous

Supported Applications Solar self-consumption

Back-up power

**Warranty** 10 years

**Scalable** Up to 10 Powerwall units

\* 1 Power Wall is equivalent to 11 units of 12V-200Ah Lead Acid battery.

Flagship Product – Flow Batteries (RedT Vanadium Flow Machine)