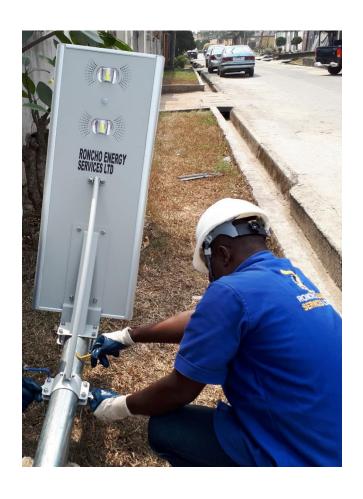

### **Solar Street Lights**

#### **Commercial Solar LED Street Lighting**

Roncho Energy's solar powered street lighting systems are an efficient means to provide lighting without the need for standard utility power.

- ✓ Cost savings (No monthly bills).
- ✓ Neat and safe (No Cables).
- ✓ Several sizes (30W, 40W, 60W) available for different applications (highways, freeways, neighbourhood streets, rural roads, etc.)
- Improve security, sustainability and an overall green image.