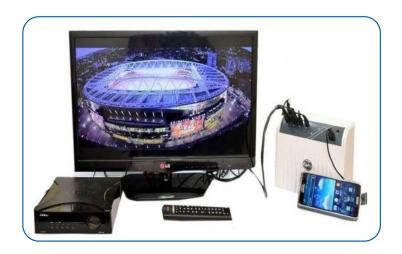

#### Solectric 120

Small Home Entertainment System

- √ 40W Solar Panel
- ✓ Power Console with in-built battery
- ✓ 4 LED Bulbs included
- ✓ 22" DC LED TV included
- ✓ Easy to install