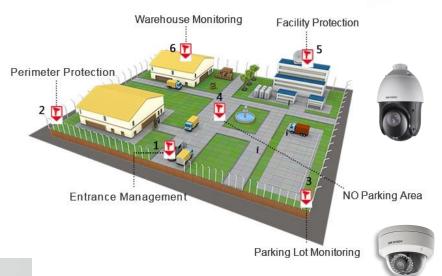

# **Building/Facility Control**

CCTV Solutions powered by **HIKVISION**° and (1)

Call Us to discuss your CCTV project

# **Building/Facility Control**

Investing in the right technology is central to the protection of your employees, site visitors and ultimately the success of your company. While you naturally want your business premises to be as open and welcoming as possible – as well as making it easy for staff and visitors to move around the building – you need to ensure maximum protection against unauthorized intruders.

### Comprehensive access control offer

### Flexible solutions for any project

Contact Us to discuss your project