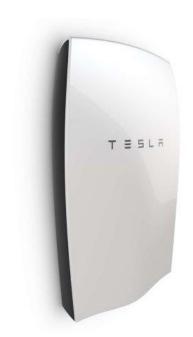

Supported Applications Solar self-consumption

Back-up power

>1 yr (case by case)

Smart carbon integrated to compensate for PSOC.

Flagship Solution – Lithium Ion Batteries (Tesla Power Wall)

Seamless backup power. With or without solar.

**Usable Capacity** 13.5 kWh

Depth of Discharge 100%

**Efficiency** 90% round-trip

**Power** 7kW peak / 5kW continuous

Supported Applications Solar self-consumption

Back-up power

**Warranty** 10 years

**Scalable** Up to 10 Powerwall units

\* 1 Power Wall is equivalent to 11 units of 12V-200Ah Lead Acid battery.

Flagship Product – Flow Batteries (RedT Vanadium Flow Machine)