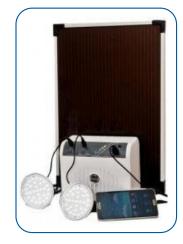

#### Solectric 120

Small Home Entertainment System

- √ 40W Solar Panel
- ✓ Power Console with in-built battery
- ✓ 4 LED Bulbs included
- ✓ 22" DC LED TV included
- ✓ Easy to install