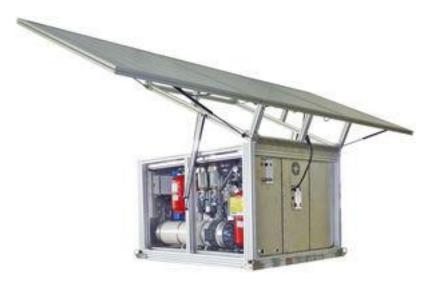

### Isolated Mini-Grid – Compact Containerised Solution

Isolated Mini-Grids comprise three main sub-systems: generation; distribution; and demand side. We offer containerised solutions that significantly reduce implementation, commissioning & maintenance time.

#### **OEM Support for our Solar-Powered Grid projects**