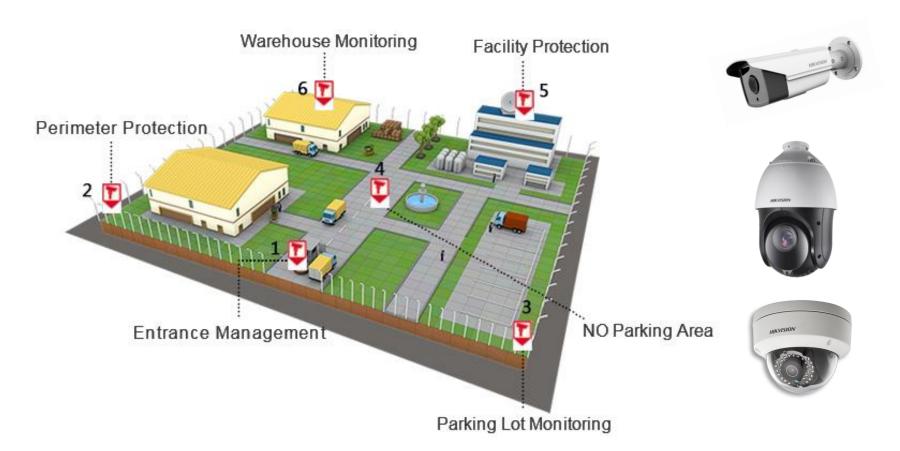

# **Building/Facility Control**

CCTV Solutions powered by **HIKVISION**° and (1)

Call Us to discuss your CCTV project

# **Building/Facility Control**

Investing in the right technology is central to the protection of your employees, site visitors and ultimately the success of your company. While you naturally want your business premises to be as open and welcoming as possible – as well as making it easy for staff and visitors to move around the building – you need to ensure maximum protection against unauthorized intruders.