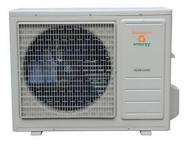

**48V Indoor Wall-Mount Unit** 

**48V Outdoor Unit** 

**48V DC Power System** 

### **Solar DC Air-conditioner**

12,000 BTU DC Air Conditioner For Off-Grid Solar & Telecom Applications. It's designed to conserve power, and operate reliably for many years without maintenance

- System can be designed for 10, 15, 20 and 24 hr Operation.
- All DC No inverter or AC supply needed
- Variable Speed & Capacity
- SeaSpray Anti-Corrosion Technology
- Can provide Cooling or Heating
- Exceptionally Quiet Operation