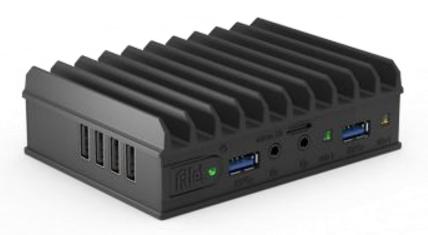

Fitlet2 PC – Fanless Computer for Compact & Industrial Applications

fitlet2 is based on quad-core Apollo-Lake Atom with up to 16 GB RAM.

It provides performance that not long ago required a Core CPU that could not be fitted in such a small passively-cooled footprint due to higher power consumption.