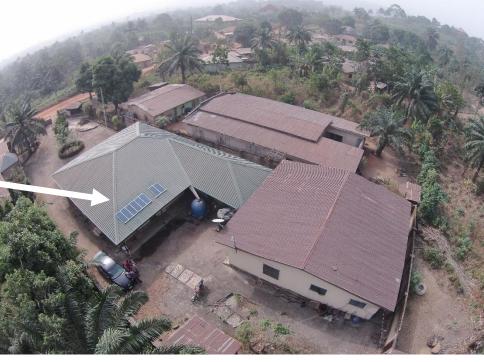

# **Energy Project Portfolio**

- System Integration: 3kW PV solution with battery bank and grid input for home at urban location.
  - System Integration (Integration Completed, O&M contract ongoing)

- Case Study: 2kW islanded PV solution with battery bank for home at rural location.
  - System Integration (Integration Completed, O&M contract ongoing)

- System Integration: 4kW PV solution with battery bank and grid input for home at urban location.
  - System Integration (Integration Completed, O&M contract ongoing)

- Case Study: 40kW PV Diesel hybrid plant for bank at periurban islanded location.
  - Project Development | System Integration | O&M)
  - **Development Completed**

- Case Study: Hybrid Battery-back up system with smart Auto
   Transfer Switch for bank at urban islanded location.
  - System Integration & O&M (Awarded Execution Ongoing)

- Case Study: Energy storage Infrastructure management of a bank's nationwide network (286 locations, 20.6 MWh of storage)
  - Process Optimisation | O&M (Awarded, Completed)
  - Completed (Handled a total of 8590 batteries)