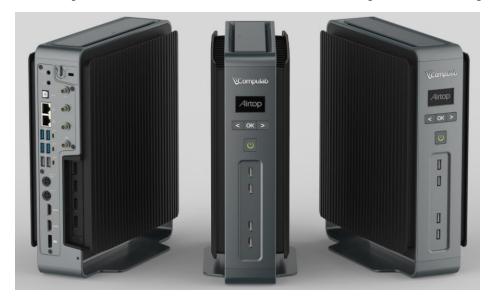

### Airtop – Natural Airflow Desktop for Everyday use

Airtop is a small and silent high performance desktop PC.

Zero fans, Zero noise, Zero Maintenance.

- 7 4K displays
- ✓ 6 Gbit Ethernet ports & internal storage devices
- 5 year warranty
- ✓ 4 Hard disks
- ✓ 3 serial ports & extension cards
- ✓ 2 Gbit Ethernet ports, 2 SIM cards, 2 power supplies – main and backup
- 1 graphics card.