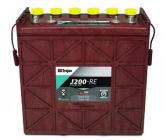

Vanadium Redox Flow Battery

Lithium Ion Batteries

Flagship Product – Lead Acid Batteries (Trojan)

Lead Acid battery at its best !!! Designed for Nigerian weather.

**Technology** DoD vs Cycle

Warranty

Deep cycle, Flooded 1650 cycles @ 50% DoD **Expected Lifetime** 8 yrs based on IEC61427

Supported Applications Solar self-consumption

Back-up power

>1 yr (case by case)

Smart carbon integrated to compensate for PSOC.

Flagship Solution – Lithium Ion Batteries (Tesla Power Wall)

Seamless backup power. With or without solar.