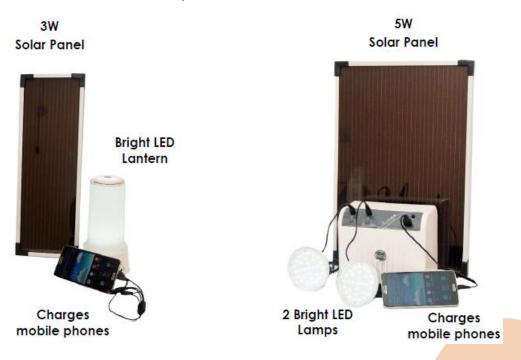

### Flagship products (Orb Energy)

Solectric 10

Solar Lantern

✓ Charges mobile phones

Solectric 15

Small Home Lighting

- ✓ 2 LED Bulbs included
- Charges mobile phones

Solectric 30

Small Home Lighting

- ✓ 4 LED Bulbs included
- ✓ Charges mobile phones

**Solar Plug & Play Products** 